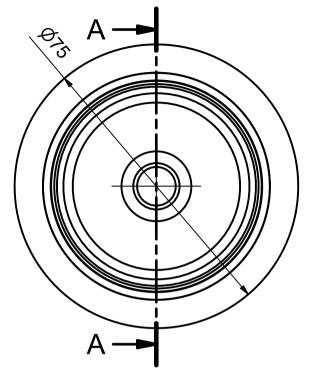

Load Capacity: 80kgr, for speed up to 4km/h (According to EN 12530)

| ſ                                                                                                                                   |                       | da s.a.                                | PRODUCTION OF<br>INSTITUTIONAL<br>CASTORS AND<br>WHEELS |                 | PERMIS. VARIATIONS: |                  |                                                                                                          | PART No:         |           |
|-------------------------------------------------------------------------------------------------------------------------------------|-----------------------|----------------------------------------|---------------------------------------------------------|-----------------|---------------------|------------------|----------------------------------------------------------------------------------------------------------|------------------|-----------|
|                                                                                                                                     | -                     |                                        |                                                         |                 |                     |                  |                                                                                                          | UNF . DIM.:      |           |
| -                                                                                                                                   | THESSALONIKI - GREECE |                                        |                                                         | SURFACE FINISH: |                     |                  | PART NAME : WL-TPS075S-GP                                                                                |                  |           |
| This drawing is the property of RODA S.A. It must neither be reproduced in any manner nor shall it be submitted to third parties or |                       |                                        |                                                         | DESIGNED        | 14/6/2013           | E.POLIMEROPOULOU | PART DESCRIPTION: HEAVY DUTY WHEEL OF GRAY THERMOPLASTIC NON MARKING RUBBER, Ф75mm-SINGLE BALL BEARING & |                  |           |
|                                                                                                                                     |                       |                                        |                                                         | DRAWN           | 14/6/2013           | E.POLIMEROPOULOU |                                                                                                          |                  |           |
|                                                                                                                                     |                       | ompetitors without our written consent |                                                         |                 | CHECKED             | 14/6/2013        | H.SAATZOGLOU                                                                                             | THREADGUARDS     |           |
|                                                                                                                                     | C3                    |                                        |                                                         |                 |                     |                  |                                                                                                          | DRAWING NUMBER : | SHEET No. |
| L                                                                                                                                   | B2                    |                                        |                                                         |                 |                     |                  |                                                                                                          |                  |           |
|                                                                                                                                     | A1                    |                                        |                                                         | QUANTITY        |                     | SCALE            |                                                                                                          |                  |           |
|                                                                                                                                     | A/A                   |                                        |                                                         |                 | REPL                | ACE:             |                                                                                                          | GEN. DWG. NUM. : |           |