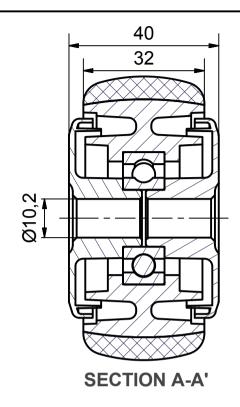

Load Capacity: 80kgr, for speed up to 4km/h (According to EN 12530)

| ſ                                                                                                                                   |                       | da s.a.                                | PRODUCTION OF<br>INSTITUTIONAL<br>CASTORS AND<br>WHEELS |                 | PERMIS. VARIATIONS: |                  |                                                                                                          | PART No:         |           |
|-------------------------------------------------------------------------------------------------------------------------------------|-----------------------|----------------------------------------|---------------------------------------------------------|-----------------|---------------------|------------------|----------------------------------------------------------------------------------------------------------|------------------|-----------|
|                                                                                                                                     | -                     |                                        |                                                         |                 |                     |                  |                                                                                                          | UNF . DIM.:      |           |
| -                                                                                                                                   | THESSALONIKI - GREECE |                                        |                                                         | SURFACE FINISH: |                     |                  | PART NAME : WL-TPS075S-GP                                                                                |                  |           |
| This drawing is the property of RODA S.A. It must neither be reproduced in any manner nor shall it be submitted to third parties or |                       |                                        |                                                         | DESIGNED        | 14/6/2013           | E.POLIMEROPOULOU | PART DESCRIPTION: HEAVY DUTY WHEEL OF GRAY THERMOPLASTIC NON MARKING RUBBER, Ф75mm-SINGLE BALL BEARING & |                  |           |
|                                                                                                                                     |                       |                                        |                                                         | DRAWN           | 14/6/2013           | E.POLIMEROPOULOU |                                                                                                          |                  |           |
|                                                                                                                                     |                       | ompetitors without our written consent |                                                         |                 | CHECKED             | 14/6/2013        | H.SAATZOGLOU                                                                                             | THREADGUARDS     |           |
|                                                                                                                                     | C3                    |                                        |                                                         |                 |                     |                  |                                                                                                          | DRAWING NUMBER : | SHEET No. |
| L                                                                                                                                   | B2                    |                                        |                                                         |                 |                     |                  |                                                                                                          |                  |           |
|                                                                                                                                     | A1                    |                                        |                                                         | QUANTITY        |                     | SCALE            |                                                                                                          |                  |           |
|                                                                                                                                     | A/A                   |                                        |                                                         |                 | REPL                | ACE:             |                                                                                                          | GEN. DWG. NUM. : |           |